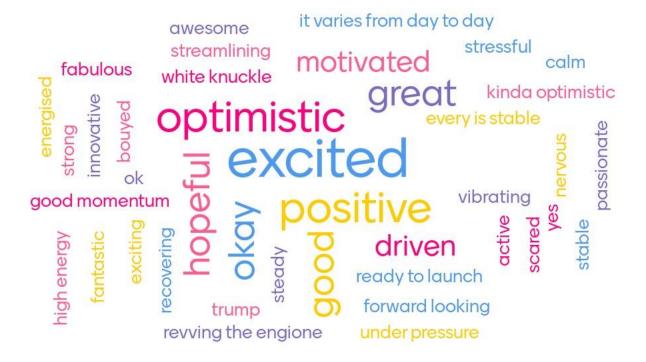

# How do you feel? With Q1 in the rear-view mirror, how's your business energy?

64 responses